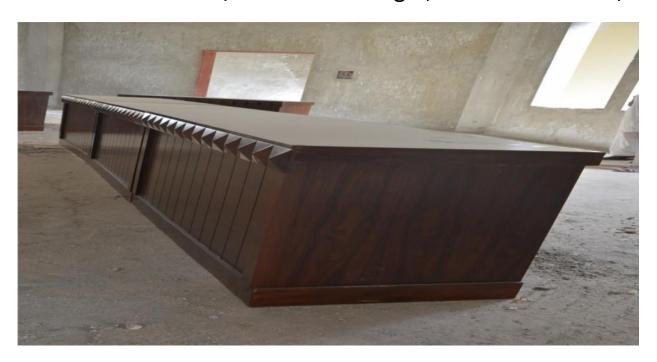

#### **BILL OF QUANTITIES FOR FURNITURE & FIXTURE**

| S.<br>No | Description                                                                                                                                                                                                                       | Unit | Qty | Rate in figure | Rate in word | Amount |
|----------|-----------------------------------------------------------------------------------------------------------------------------------------------------------------------------------------------------------------------------------|------|-----|----------------|--------------|--------|
| 1        | Chairs for central library Structure made with seasoned solid shesham wood. Seat and foam with 03" master molti foam. Color maroon, Cloth intkeq, polishing as per picture-1.                                                     | Each | 300 |                | woru         |        |
| 2        | Chairs for Multipurpose Hall Structure to be made with seasoned wood seat and back with 33 thick & multifoam and cloth color maroon seat back black color clother. Intech color polish & complete in all respect as per Picture-2 | Each | 500 |                |              |        |
| 3        | Large table for central library Picture No.3.                                                                                                                                                                                     | Each | 4   |                |              |        |
|          | Large table for central library Picture No.4.                                                                                                                                                                                     | Each | 1   |                |              |        |
| 4        | Large Table for Multipurpose hall. Stag Top 25 mm thick chipboard with shisham veneer. Table base structure made of season solid wood. Finish with intkeq polishing. Complete in all respect as per picture-5(a)                  | Each | 4   |                |              |        |
| 5        | Chairs for stage of multipurpose hall. Structure made of solid wood seat and back with best quality multipurpose hall. Maroon color cloth with inteeq polishing on logo on chairperson as per picture-5 (b).                      | Each | 7   |                |              |        |
| 6        | Table for committee room with sound system for Tap 25mm thick chip board press with shisham veneer. Table base structure made of seasoned solid shisham wood. Finish with inteeq polishing. As per picture-6                      | Each | 5   |                |              |        |
| 7        | Senate hall table with sound system for Tap 25 mm thick chip board press with shesham veneer. Table structure made of inteeq color polishing with KMU logo. As per picture-7.                                                     | Each | 1   |                |              |        |
| 8        | Revolving Chairs for senate hall. As per                                                                                                                                                                                          | Each | 40  |                |              |        |