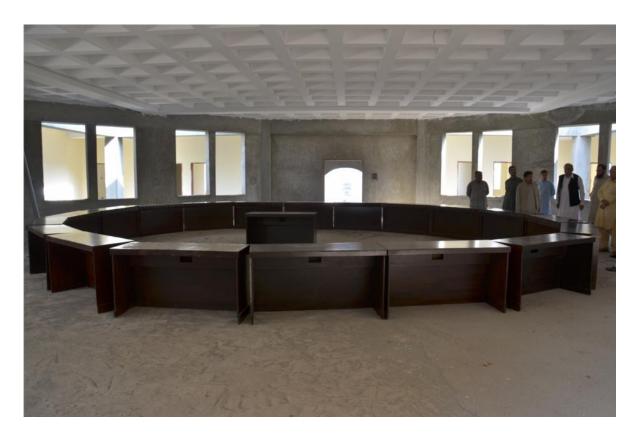

#### **BILL OF QUANTITIES FOR FURNITURE & FIXTURE**

| S.<br>No | Description                                                                                                                                                                                                                       | Unit | Qty | Rate in figure | Rate in word | Amount |
|----------|-----------------------------------------------------------------------------------------------------------------------------------------------------------------------------------------------------------------------------------|------|-----|----------------|--------------|--------|
| 1        | Chairs for central library Structure made with seasoned solid shesham wood. Seat and foam with 03" master molti foam. Color maroon, Cloth intkeq, polishing as per picture-1.                                                     | Each | 300 |                | woru         |        |
| 2        | Chairs for Multipurpose Hall Structure to be made with seasoned wood seat and back with 33 thick & multifoam and cloth color maroon seat back black color clother. Intech color polish & complete in all respect as per Picture-2 | Each | 500 |                |              |        |
| 3        | Large table for central library Picture No.3.                                                                                                                                                                                     | Each | 4   |                |              |        |
|          | Large table for central library Picture No.4.                                                                                                                                                                                     | Each | 1   |                |              |        |
| 4        | Large Table for Multipurpose hall. Stag Top 25 mm thick chipboard with shisham veneer. Table base structure made of season solid wood. Finish with intkeq polishing. Complete in all respect as per picture-5(a)                  | Each | 4   |                |              |        |
| 5        | Chairs for stage of multipurpose hall. Structure made of solid wood seat and back with best quality multipurpose hall. Maroon color cloth with inteeq polishing on logo on chairperson as per picture-5 (b).                      | Each | 7   |                |              |        |
| 6        | Table for committee room with sound system for Tap 25mm thick chip board press with shisham veneer. Table base structure made of seasoned solid shisham wood. Finish with inteeq polishing. As per picture-6                      | Each | 5   |                |              |        |
| 7        | Senate hall table with sound system for Tap 25 mm thick chip board press with shesham veneer. Table structure made of inteeq color polishing with KMU logo. As per picture-7.                                                     | Each | 1   |                |              |        |
| 8        | Revolving Chairs for senate hall. As per                                                                                                                                                                                          | Each | 40  |                |              |        |