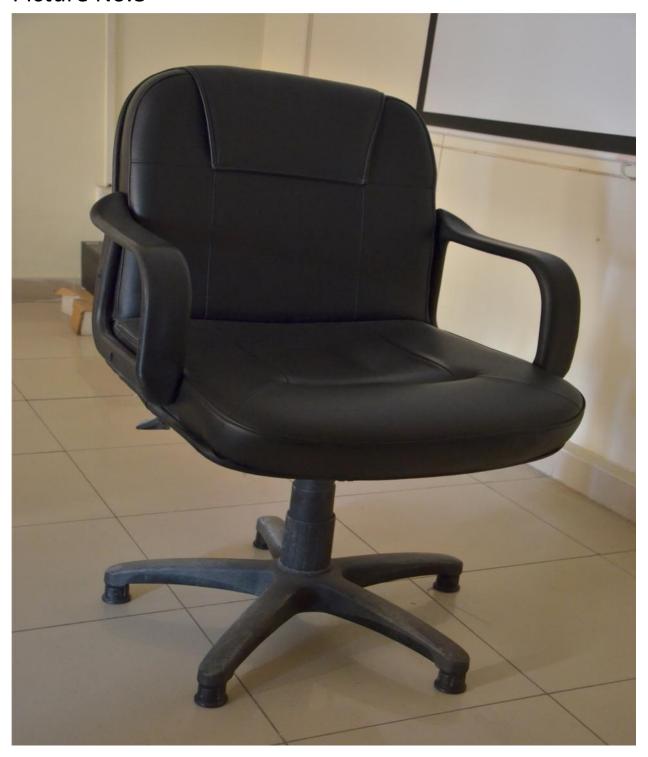

|    | existing KMU committee room without wheels. As per picture-8                                                                 |      |     |  |
|----|------------------------------------------------------------------------------------------------------------------------------|------|-----|--|
| 9  | Sitting Chair Structure made of solid shisham wood seating with multi foam, best quality maroon color cloth As per picture-9 | Each | 40  |  |
| 10 | Executive Chairs Structure to be made with seasoned solid wood inteeq color polishing As per picture- 10                     | Each | 1   |  |
| 11 | Chairs for committee room Sample as per existing KMU committee room as per picture-8                                         | Each | 22  |  |
| 12 | Racks for central library(Double side) As per picture as per picture-12(a)                                                   | Sft  | 700 |  |
|    | Racks for central library (single side) As per picture as per picture-12(b)                                                  | Sft  | 700 |  |