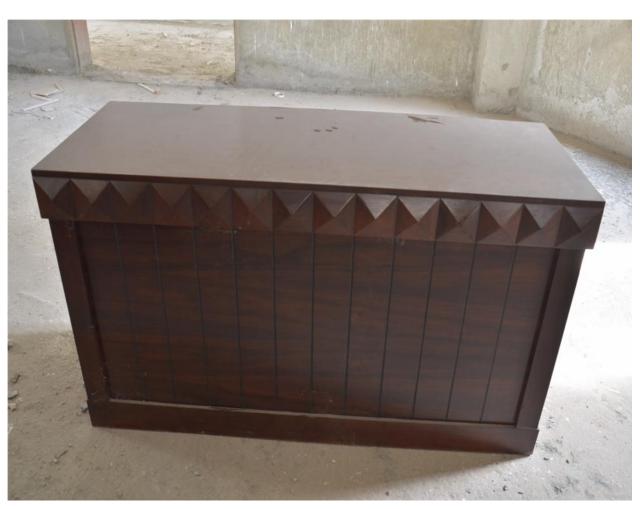

#### **BILL OF QUANTITIES FOR FURNITURE & FIXTURE**

| S.<br>No | Description                                                                                                                                                                                                                       | Unit | Qty | Rate in figure | Rate in word | Amount |
|----------|-----------------------------------------------------------------------------------------------------------------------------------------------------------------------------------------------------------------------------------|------|-----|----------------|--------------|--------|
| 1        | Chairs for central library Structure made with seasoned solid shesham wood. Seat and foam with 03" master molti foam. Color maroon, Cloth intkeq, polishing as per picture-1.                                                     | Each | 300 |                | woru         |        |
| 2        | Chairs for Multipurpose Hall Structure to be made with seasoned wood seat and back with 33 thick & multifoam and cloth color maroon seat back black color clother. Intech color polish & complete in all respect as per Picture-2 | Each | 500 |                |              |        |
| 3        | Large table for central library Picture No.3.                                                                                                                                                                                     | Each | 4   |                |              |        |
|          | Large table for central library Picture No.4.                                                                                                                                                                                     | Each | 1   |                |              |        |
| 4        | Large Table for Multipurpose hall. Stag Top 25 mm thick chipboard with shisham veneer. Table base structure made of season solid wood. Finish with intkeq polishing. Complete in all respect as per picture-5(a)                  | Each | 4   |                |              |        |
| 5        | Chairs for stage of multipurpose hall. Structure made of solid wood seat and back with best quality multipurpose hall. Maroon color cloth with inteeq polishing on logo on chairperson as per picture-5 (b).                      | Each | 7   |                |              |        |
| 6        | Table for committee room with sound system for Tap 25mm thick chip board press with shisham veneer. Table base structure made of seasoned solid shisham wood. Finish with inteeq polishing. As per picture-6                      | Each | 5   |                |              |        |
| 7        | Senate hall table with sound system for Tap 25 mm thick chip board press with shesham veneer. Table structure made of inteeq color polishing with KMU logo. As per picture-7.                                                     | Each | 1   |                |              |        |
| 8        | Revolving Chairs for senate hall. As per                                                                                                                                                                                          | Each | 40  |                |              |        |