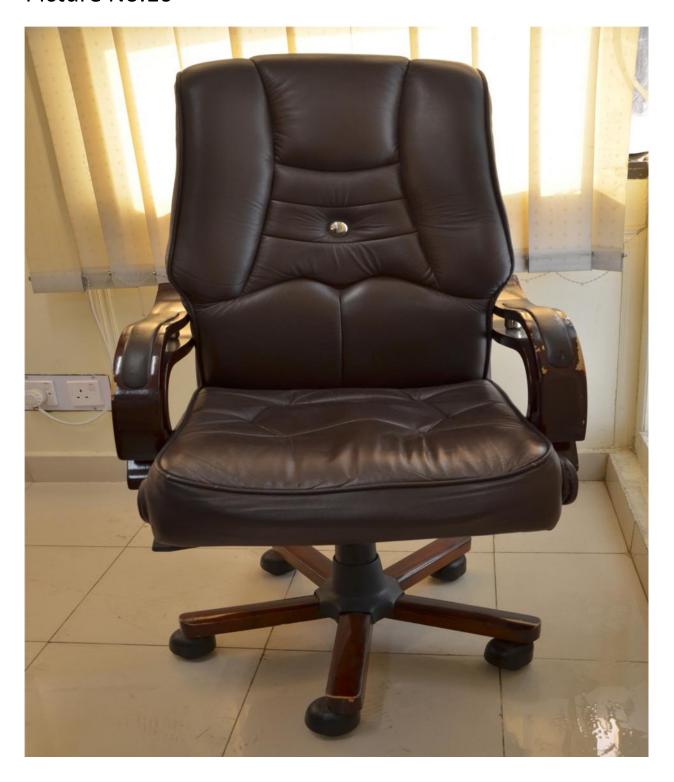

|    | existing KMU committee room without wheels. As per picture-8                                                                 |      |     |  |
|----|------------------------------------------------------------------------------------------------------------------------------|------|-----|--|
| 9  | Sitting Chair Structure made of solid shisham wood seating with multi foam, best quality maroon color cloth As per picture-9 | Each | 40  |  |
| 10 | Executive Chairs Structure to be made with seasoned solid wood inteeq color polishing As per picture- 10                     | Each | 1   |  |
| 11 | Chairs for committee room Sample as per existing KMU committee room as per picture-8                                         | Each | 22  |  |
| 12 | Racks for central library(Double side) As per picture as per picture-12(a)                                                   | Sft  | 700 |  |
|    | Racks for central library (single side) As per picture as per picture-12(b)                                                  | Sft  | 700 |  |