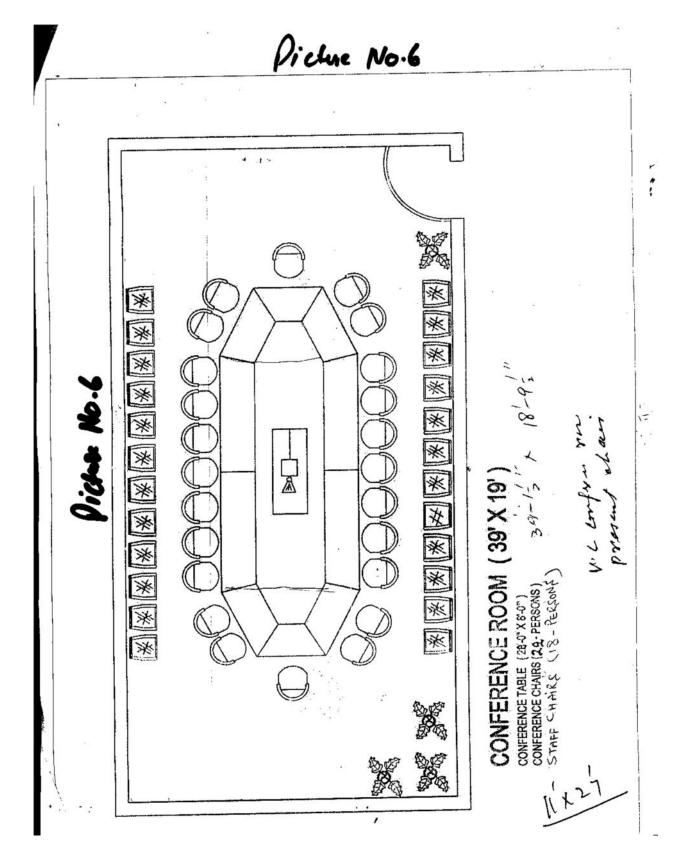

#### **BILL OF QUANTITIES FOR FURNITURE & FIXTURE**

| S.<br>No | Description                                                                                                                                                                                                                       | Unit | Qty | Rate in figure | Rate in word | Amount |
|----------|-----------------------------------------------------------------------------------------------------------------------------------------------------------------------------------------------------------------------------------|------|-----|----------------|--------------|--------|
| 1        | Chairs for central library Structure made with seasoned solid shesham wood. Seat and foam with 03" master molti foam. Color maroon, Cloth intkeq, polishing as per picture-1.                                                     | Each | 300 |                | woru         |        |
| 2        | Chairs for Multipurpose Hall Structure to be made with seasoned wood seat and back with 33 thick & multifoam and cloth color maroon seat back black color clother. Intech color polish & complete in all respect as per Picture-2 | Each | 500 |                |              |        |
| 3        | Large table for central library Picture No.3.                                                                                                                                                                                     | Each | 4   |                |              |        |
|          | Large table for central library Picture No.4.                                                                                                                                                                                     | Each | 1   |                |              |        |
| 4        | Large Table for Multipurpose hall. Stag Top 25 mm thick chipboard with shisham veneer. Table base structure made of season solid wood. Finish with intkeq polishing. Complete in all respect as per picture-5(a)                  | Each | 4   |                |              |        |
| 5        | Chairs for stage of multipurpose hall. Structure made of solid wood seat and back with best quality multipurpose hall. Maroon color cloth with inteeq polishing on logo on chairperson as per picture-5 (b).                      | Each | 7   |                |              |        |
| 6        | Table for committee room with sound system for Tap 25mm thick chip board press with shisham veneer. Table base structure made of seasoned solid shisham wood. Finish with inteeq polishing. As per picture-6                      | Each | 5   |                |              |        |
| 7        | Senate hall table with sound system for Tap 25 mm thick chip board press with shesham veneer. Table structure made of inteeq color polishing with KMU logo. As per picture-7.                                                     | Each | 1   |                |              |        |
| 8        | Revolving Chairs for senate hall. As per                                                                                                                                                                                          | Each | 40  |                |              |        |