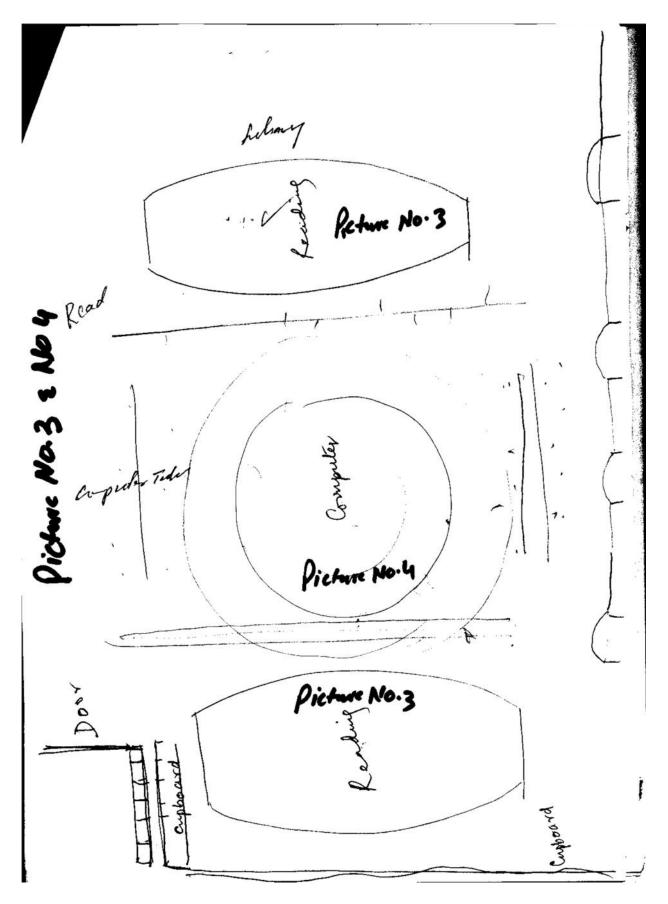

#### **BILL OF QUANTITIES FOR FURNITURE & FIXTURE**

| S.<br>No | Description                                                                                                                                                                                                                       | Unit | Qty | Rate in figure | Rate in word | Amount |
|----------|-----------------------------------------------------------------------------------------------------------------------------------------------------------------------------------------------------------------------------------|------|-----|----------------|--------------|--------|
| 1        | Chairs for central library Structure made with seasoned solid shesham wood. Seat and foam with 03" master molti foam. Color maroon, Cloth intkeq, polishing as per picture-1.                                                     | Each | 300 |                | woru         |        |
| 2        | Chairs for Multipurpose Hall Structure to be made with seasoned wood seat and back with 33 thick & multifoam and cloth color maroon seat back black color clother. Intech color polish & complete in all respect as per Picture-2 | Each | 500 |                |              |        |
| 3        | Large table for central library Picture No.3.                                                                                                                                                                                     | Each | 4   |                |              |        |
|          | Large table for central library Picture No.4.                                                                                                                                                                                     | Each | 1   |                |              |        |
| 4        | Large Table for Multipurpose hall. Stag Top 25 mm thick chipboard with shisham veneer. Table base structure made of season solid wood. Finish with intkeq polishing. Complete in all respect as per picture-5(a)                  | Each | 4   |                |              |        |
| 5        | Chairs for stage of multipurpose hall. Structure made of solid wood seat and back with best quality multipurpose hall. Maroon color cloth with inteeq polishing on logo on chairperson as per picture-5 (b).                      | Each | 7   |                |              |        |
| 6        | Table for committee room with sound system for Tap 25mm thick chip board press with shisham veneer. Table base structure made of seasoned solid shisham wood. Finish with inteeq polishing. As per picture-6                      | Each | 5   |                |              |        |
| 7        | Senate hall table with sound system for Tap 25 mm thick chip board press with shesham veneer. Table structure made of inteeq color polishing with KMU logo. As per picture-7.                                                     | Each | 1   |                |              |        |
| 8        | Revolving Chairs for senate hall. As per                                                                                                                                                                                          | Each | 40  |                |              |        |