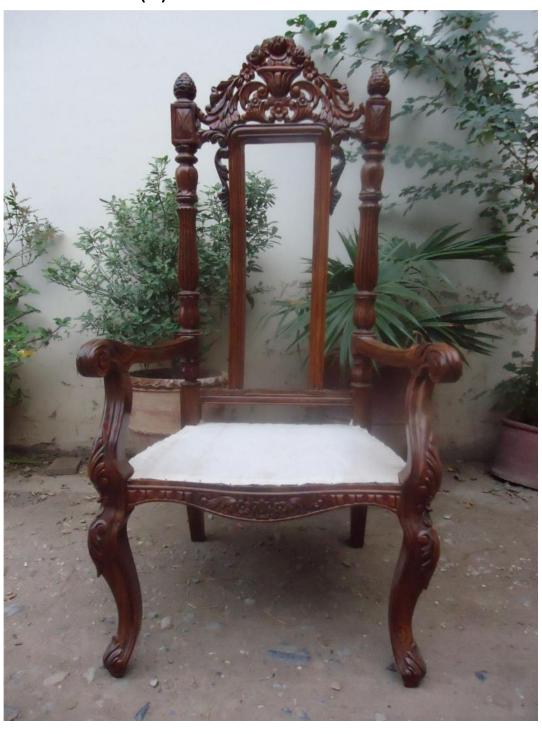

#### **BILL OF QUANTITIES FOR FURNITURE & FIXTURE**

| S.<br>No | Description                                                                                                                                                                                                                       | Unit | Qty | Rate in figure | Rate in word | Amount |
|----------|-----------------------------------------------------------------------------------------------------------------------------------------------------------------------------------------------------------------------------------|------|-----|----------------|--------------|--------|
| 1        | Chairs for central library Structure made with seasoned solid shesham wood. Seat and foam with 03" master molti foam. Color maroon, Cloth intkeq, polishing as per picture-1.                                                     | Each | 300 |                | woru         |        |
| 2        | Chairs for Multipurpose Hall Structure to be made with seasoned wood seat and back with 33 thick & multifoam and cloth color maroon seat back black color clother. Intech color polish & complete in all respect as per Picture-2 | Each | 500 |                |              |        |
| 3        | Large table for central library Picture No.3.                                                                                                                                                                                     | Each | 4   |                |              |        |
|          | Large table for central library Picture No.4.                                                                                                                                                                                     | Each | 1   |                |              |        |
| 4        | Large Table for Multipurpose hall. Stag Top 25 mm thick chipboard with shisham veneer. Table base structure made of season solid wood. Finish with intkeq polishing. Complete in all respect as per picture-5(a)                  | Each | 4   |                |              |        |
| 5        | Chairs for stage of multipurpose hall. Structure made of solid wood seat and back with best quality multipurpose hall. Maroon color cloth with inteeq polishing on logo on chairperson as per picture-5 (b).                      | Each | 7   |                |              |        |
| 6        | Table for committee room with sound system for Tap 25mm thick chip board press with shisham veneer. Table base structure made of seasoned solid shisham wood. Finish with inteeq polishing. As per picture-6                      | Each | 5   |                |              |        |
| 7        | Senate hall table with sound system for Tap 25 mm thick chip board press with shesham veneer. Table structure made of inteeq color polishing with KMU logo. As per picture-7.                                                     | Each | 1   |                |              |        |
| 8        | Revolving Chairs for senate hall. As per                                                                                                                                                                                          | Each | 40  |                |              |        |