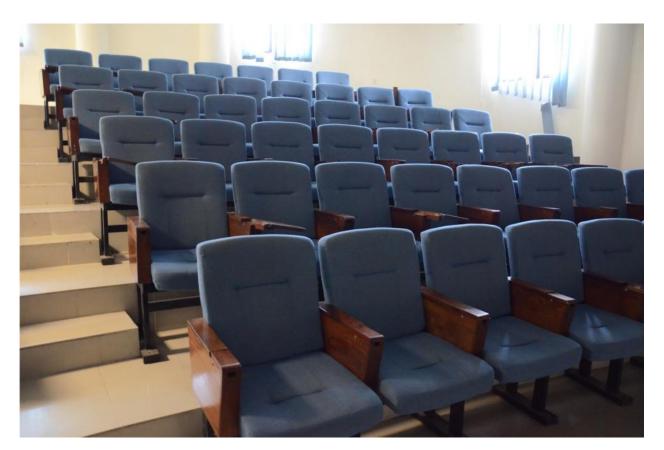

#### **BILL OF QUANTITIES FOR FURNITURE & FIXTURE**

| S.<br>No | Description                                                                                                                                                                                                                       | Unit | Qty | Rate in figure | Rate in word | Amount |
|----------|-----------------------------------------------------------------------------------------------------------------------------------------------------------------------------------------------------------------------------------|------|-----|----------------|--------------|--------|
| 1        | Chairs for central library Structure made with seasoned solid shesham wood. Seat and foam with 03" master molti foam. Color maroon, Cloth intkeq, polishing as per picture-1.                                                     | Each | 300 |                | woru         |        |
| 2        | Chairs for Multipurpose Hall Structure to be made with seasoned wood seat and back with 33 thick & multifoam and cloth color maroon seat back black color clother. Intech color polish & complete in all respect as per Picture-2 | Each | 500 |                |              |        |
| 3        | Large table for central library Picture No.3.                                                                                                                                                                                     | Each | 4   |                |              |        |
|          | Large table for central library Picture No.4.                                                                                                                                                                                     | Each | 1   |                |              |        |
| 4        | Large Table for Multipurpose hall. Stag Top 25 mm thick chipboard with shisham veneer. Table base structure made of season solid wood. Finish with intkeq polishing. Complete in all respect as per picture-5(a)                  | Each | 4   |                |              |        |
| 5        | Chairs for stage of multipurpose hall. Structure made of solid wood seat and back with best quality multipurpose hall. Maroon color cloth with inteeq polishing on logo on chairperson as per picture-5 (b).                      | Each | 7   |                |              |        |
| 6        | Table for committee room with sound system for Tap 25mm thick chip board press with shisham veneer. Table base structure made of seasoned solid shisham wood. Finish with inteeq polishing. As per picture-6                      | Each | 5   |                |              |        |
| 7        | Senate hall table with sound system for Tap 25 mm thick chip board press with shesham veneer. Table structure made of inteeq color polishing with KMU logo. As per picture-7.                                                     | Each | 1   |                |              |        |
| 8        | Revolving Chairs for senate hall. As per                                                                                                                                                                                          | Each | 40  |                |              |        |