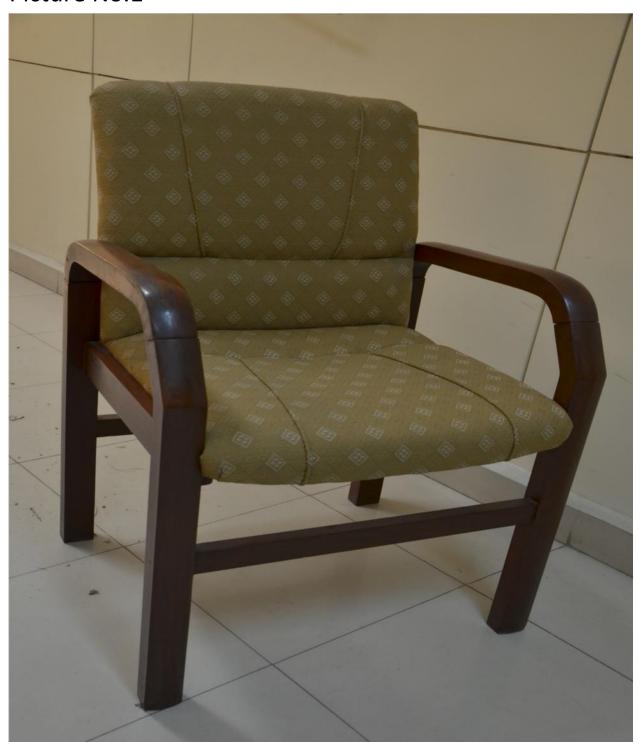

|    | existing KMU committee room without wheels. As per picture-8                                                                 |      |     |  |
|----|------------------------------------------------------------------------------------------------------------------------------|------|-----|--|
| 9  | Sitting Chair Structure made of solid shisham wood seating with multi foam, best quality maroon color cloth As per picture-9 | Each | 40  |  |
| 10 | Executive Chairs Structure to be made with seasoned solid wood inteeq color polishing As per picture- 10                     | Each | 1   |  |
| 11 | Chairs for committee room Sample as per existing KMU committee room as per picture-8                                         | Each | 22  |  |
| 12 | Racks for central library(Double side) As per picture as per picture-12(a)                                                   | Sft  | 700 |  |
|    | Racks for central library (single side) As per picture as per picture-12(b)                                                  | Sft  | 700 |  |